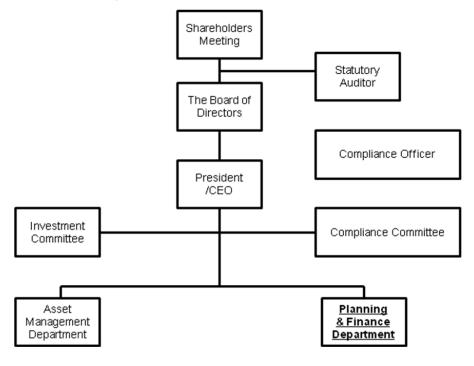

#### 1. Details of reorganization

Integration of two departments, "planning department" and "finance department", will be made. Also, this integrated department will be named "planning and finance department". Consequently, the organization of the asset manager will consist of two departments as of February 1, 2011. One is "asset management department" and the other is "planning and finance department".

For the structure of organization, please refer to the attached paper.

# Invincible Investment Corporation

[Structure of organization] <Before Change>

<After Change> (as of February 1, 2011)