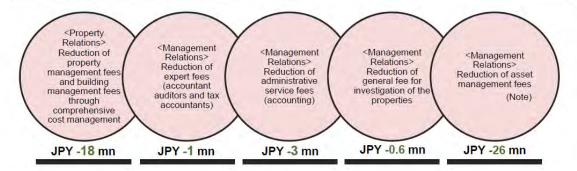

(\*of these, occupancy based on the existing 54 properties: 96.0%)

- Cost reduction of PM/BM fees
   JPY-18mn
- Improved the appraisal values compared to the last time (Jun. 2012/ Sep. 2012)
- Total

JPY73,249mn→JPY**73,483**mn (JPY+234mn/+0.3%)