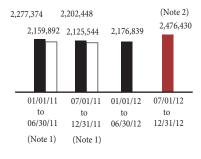

## **Summary of Financial Results**

|                         | Period from<br>January 1, 2011<br>to June 30,<br>2011 | Period from<br>July 1, 2011<br>to December 31,<br>2011 | Period from<br>January 1, 2012<br>to June 30,<br>2012 | Period from<br>July 1, 2012<br>to December 31,<br>2012 |
|-------------------------|-------------------------------------------------------|--------------------------------------------------------|-------------------------------------------------------|--------------------------------------------------------|
| Operating Revenue       |                                                       |                                                        |                                                       |                                                        |
| (Thousands of yen)      | 2,277,374                                             | 2,202,448                                              | 2,176,839                                             | 2,476,430                                              |
| Ordinary Income         |                                                       |                                                        |                                                       |                                                        |
| (Thousands of yen)      | (52,342)                                              | (3,466,417)                                            | 125,981                                               | 114,784                                                |
| Net Income              |                                                       |                                                        |                                                       |                                                        |
| (Thousands of yen)      | (1,308,522)                                           | (2,476,155)                                            | 128,175                                               | 114,179                                                |
| Net Assets              |                                                       |                                                        |                                                       |                                                        |
| (Thousands of yen)      | 28,571,173                                            | 32,967,658                                             | 32,826,175                                            | 32,670,697                                             |
| Total Assets            |                                                       |                                                        |                                                       |                                                        |
| (Thousands of yen)      | 73,165,258                                            | 68,083,586                                             | 67,698,887                                            | 80,200,022                                             |
| Net Assets per Unit     |                                                       |                                                        |                                                       |                                                        |
| (Thousands of yen)      | 44,874                                                | 24,451                                                 | 24,346                                                | 24,231                                                 |
| Net Assets/Total Assets |                                                       |                                                        |                                                       |                                                        |
| (Thousands of yen)      | 39.1                                                  | 48.4                                                   | 48.5                                                  | 40.7                                                   |
| Distribution per Unit   |                                                       |                                                        |                                                       |                                                        |
| (Thousands of yen)      | 200                                                   | 200                                                    | 200                                                   | 117                                                    |
| Number of Units Issued  |                                                       |                                                        |                                                       |                                                        |
| (Units)                 | 636,695                                               | 1,348,292                                              | 1,348,292                                             | 1,348,292                                              |

Note: Figures are rounded down to the indicated unit. "Net Assets per Unit" are rounded to the nearest yen.

Operating Revenue 2,476,430 thousand yen

Up **299,590 thousand yen** from previous period (13.8% increase) (Note 1)

Operating Income 114,179 thousand yen

Up **13,995 thosand yen** from previous period (10.9% decrease)

Distribution per Unit 117 yen

Up **83 yen** from previous period (41.5% decrease)

| 200      | 200      | 200      | 117      |  |
|----------|----------|----------|----------|--|
| 01/01/11 | 07/01/11 | 01/01/12 | 07/01/12 |  |
| to       | to       | to       | to       |  |
| 06/30/11 | 12/31/11 | 06/30/12 | 12/31/12 |  |

Unit: Thousand yen

Unit: Thousand yen

Unit: yen

(Note 2)

Note 1: The figure in vertical axis □ of the "Operating Revenue" bar chart (Fiscal year end 06/30/11 and 12/31/11) excludes the effect of New Edobashi Building which was sold as of October 21, 2011.

Note 2: The forecast for the fiscal period ending June 30, 2013 is operating revenues of JPY 2,761 million, ordinary income of JPY 280 million and distribution per unit at JPY 200.