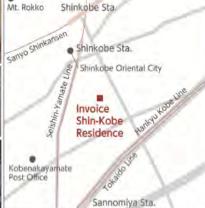

## A77 Invoice Shin-Kobe Residence

| Location               | 3-3-8 Ikutacho, Chuo Ward, Kobe City, Hyogo Prefecture                                     |                         |               |
|------------------------|--------------------------------------------------------------------------------------------|-------------------------|---------------|
| Transport Access       | About 6 minute walk from Shin-Kobe Station on Kobe Municipal Subway<br>Seishin-Yamate Line |                         |               |
| Structure &<br>Floors  | Reinforced concrete, roof deck, 10 stories                                                 | Completion Date         | Jan. 24, 2007 |
| Total Leasable<br>Area | 2,773.71 m                                                                                 | Total Leasable<br>Units | 81            |
| Appraisal Value        | JPY 1,260 mn                                                                               | Acquisition Price       | JPY 1,260 mn  |
| NOI (Note)             | JPY 21 mn                                                                                  | Price Per Unit<br>Area  | JPY 9,450     |
| Occupancy Rate         | 99.1 %                                                                                     |                         |               |

Station, and Shin-Kobe Subway Station is connected to Shin-Kobe Station on the Sanyo Shinkansen Line where the Nozomi train service is available. Therefore, there is excellent access to locations across the country.

The south side of Shin-Kobe Station is directly connected to

□ It takes 2 minutes by the train from Shin-Kobe Subway Station, which is the nearest to the property, to Sannomiya Subway

- Shin-Kobe Oriental City which is a hotel, shopping and theater complex. On the north side sits Mount Rokko.

  As Sannomiya Station on JR Tokaido Main Line, the central area of administration and economy in Hyogo Prefecture, is only about a 12 minute walk away from the property, demand from the tenants is expected.
- The property is a relatively large rental apartment for single persons and DINKS consisting of 1K (27units) and ILDK (54units), which is popular.
- All units face south-southeast.