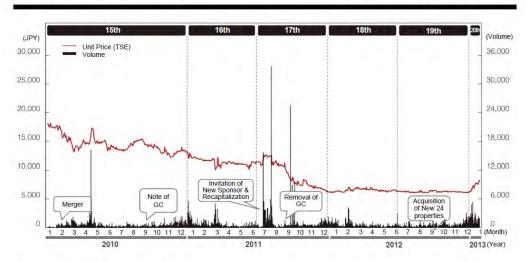

We hereby provide you with a report of the results of INV's financial results and operational condition for the 19th period (covering the period from July 1, 2012 to December 31, 2012).

With the objective of providing unitholders with stable cash flows over the medium to long term, we have taken various measures for securing a stable financial foundation and achieving our growth strategy, such as the merger, the invitation of a new sponsor, a capital increase via third-party allotment, debt refinancing, and implementation of measures for internal growth.

During the 19<sup>th</sup> period we not only achieved internal growth but also, for the first time in four years since September 2008, external growth. Using the proceeds of JPY 12,510 million raised from new borrowings and the refinancing of existing loans, together with JPY 1,533 million in funds on hand, we acquired 24 new residential properties (for an acquisition price of JPY 14,043 million).

Additionally, a general meeting of unitholders was held in November 2012, at which our articles of incorporation were revised, reducing asset management fees and making it possible to set reasonable distribution even in the case the conduit requirements (Note) are not met.

#### **Acquisition of Properties**

- Acquired properties by new debt financing and refinancing with the increased loan amount
- Residences: 24 properties
- Acquisition price: JPY14,043mn
- NOI yield: 6.1%
- Averaged age: 7.7 years

### Unitholders' Meeting

- ✓ Revision of the Articles of Incorporation
  - <Distribution Policy> Enabling INV to determine the amount of distributions flexibly regardless of the satisfaction of conduit requirements
  - <Change of Structure of Asset Management Fees> Reduction of asset management fees (Reduction of asset management fees for the period up to December 2014).