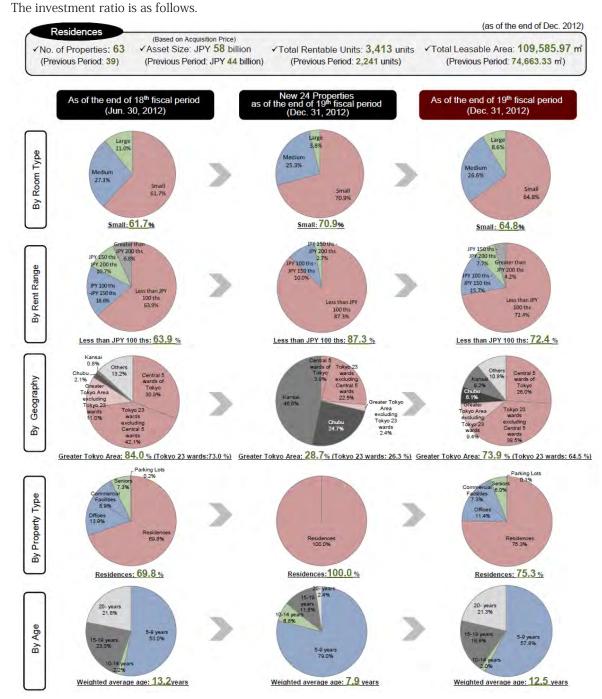

#### **Acquisition of Properties**

- Acquired properties by new debt financing and refinancing with the increased loan amount
- Residences: 24 properties
- Acquisition price: JPY14,043mn
- NOI yield: 6.1%
- Averaged age: 7.7 years

#### Asset Management

- Improved the average occupancy rate compared to the prior fiscal period 18th 19th
- Residences 94.2%→ 95.2%\* (\*of these, occupancy based on the existing 39 properties: 95.0%
- Offices etc. 94.4%→ 95.7%
- Total 95.2% → 96.0%\*

(\*of these, occupancy based on the existing 54 properties: 96.0%)

- Cost reduction of PM/BM fees
   JPY-18mn
- Improved the appraisal values compared to the last time (Jun. 2012/ Sep. 2012)
- Total

JPY73,249mn→JPY**73,483**mn (JPY+234mn/+0.3%)