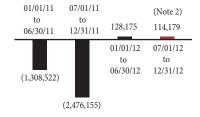

## **Summary of Financial Results**

|                         | Period from<br>January 1, 2011<br>to June 30,<br>2011 | Period from<br>July 1, 2011<br>to December 31,<br>2011 | Period from<br>January 1, 2012<br>to June 30,<br>2012 | Period from<br>July 1, 2012<br>to December 31,<br>2012 |
|-------------------------|-------------------------------------------------------|--------------------------------------------------------|-------------------------------------------------------|--------------------------------------------------------|
| Operating Revenue       |                                                       |                                                        |                                                       |                                                        |
| (Thousands of yen)      | 2,277,374                                             | 2,202,448                                              | 2,176,839                                             | 2,476,430                                              |
| Ordinary Income         |                                                       |                                                        |                                                       |                                                        |
| (Thousands of yen)      | (52,342)                                              | (3,466,417)                                            | 125,981                                               | 114,784                                                |
| Net Income              |                                                       |                                                        |                                                       |                                                        |
| (Thousands of yen)      | (1,308,522)                                           | (2,476,155)                                            | 128,175                                               | 114,179                                                |
| Net Assets              |                                                       |                                                        |                                                       |                                                        |
| (Thousands of yen)      | 28,571,173                                            | 32,967,658                                             | 32,826,175                                            | 32,670,697                                             |
| Total Assets            |                                                       |                                                        |                                                       |                                                        |
| (Thousands of yen)      | 73,165,258                                            | 68,083,586                                             | 67,698,887                                            | 80,200,022                                             |
| Net Assets per Unit     |                                                       |                                                        |                                                       |                                                        |
| (Thousands of yen)      | 44,874                                                | 24,451                                                 | 24,346                                                | 24,231                                                 |
| Net Assets/Total Assets |                                                       |                                                        |                                                       |                                                        |
| (Thousands of yen)      | 39.1                                                  | 48.4                                                   | 48.5                                                  | 40.7                                                   |
| Distribution per Unit   |                                                       |                                                        |                                                       |                                                        |
| (Thousands of yen)      | 200                                                   | 200                                                    | 200                                                   | 117                                                    |
| Number of Units Issued  |                                                       |                                                        |                                                       |                                                        |
| (Units)                 | 636,695                                               | 1,348,292                                              | 1,348,292                                             | 1,348,292                                              |