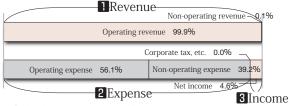

## Statement of Income (from July 1, 2012 to December 31, 2012)

(units: millions of yen) • Rental Revenues (rent, common area services, parking lot services, etc.) **Operating Revenues** 2.476 • Property Related Expenses (Building maintenance, taxes, insurance, depreciation, etc.) 1,156 · Directors' Remuneration 4 · Asset Management Fees 130 Asset Custodian Fees 3 24 · Administrative Service Fees · Other Operating Expenses 72 **Operating Expenses** 1,392 · Interest Revenues, Miscellaneous Income 3 Non-operating Revenues · Interest Expenses 763 · Finance Related Costs 208 · Investment Unit Issuance Expenses, etc. 972 Non-operating Expenses

3 Income

2 Expense

1 Revenue

+

2 Expense

Revenue +

2 Expense

• Corporate Tax, Residential Tax and Business Tax
Corporate Tax, etc.

 ⋅ Net Income

 Net Income

 114

The Statement of Income shows the revenues and the corresponding expenses from the beginning to the end of the fiscal period and is sometimes referred to as a company's operation report.

(Note) The above ratio is calculated based on the total amount of revenue.

- $\blacksquare \mbox{Revenue}$  is mainly from monthly rental revenues
  - 2,476 million yen or 99% out of the total revenue (2,479 million yen) for fiscal period ending December 2012 was derived from rental revenues such as rent and common are fees.
- 2 IVarious expenses are deducted from the total revenue amount

  Or gtcvkpi "gzr gpugu"kp"eqppgevkqp"with"kj g"qr gtcvkqp"qh"r tqr gtvkgu"cpf "kP X"kp"kj g"co qwpv"qh"tR[ "3.5; 4"o kmkqp"cu"y gm"

  cu"kpvgtguv"gzr gpugu"cpf "htpcpeg"tgrcvgf "equvu"kp"kj g"co qwpv"qh"tR[ "; 94"o kmkqp"hqt"y ku"hkuecnir gtkqf "j cve"dggp"

  tgeqtf gf "cu"gzr gpugs0"kp"cf f kklqp. "htpcpeg"tgrcvgf "equvu"kpenvf g"kj g"vgo r qtct { "equv"qh"tR[ "342"o kmkqp"cuuqekcvgf "y kij "

  iy g"tghtpcpekpi "q"ces wktg"kj g"pgy "46"r tqr gtvkgu0
- 3 The net income (distributable income) for this fiscal period is calculated by deducting the expenses in 2 above from 1 above.