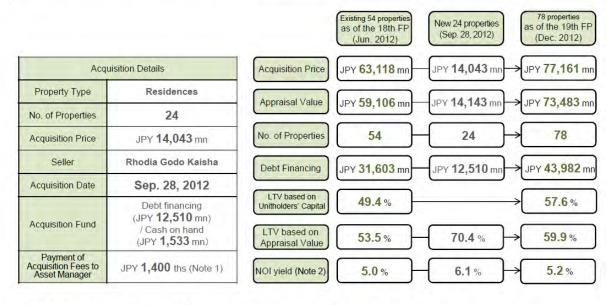

#### **Acquisition of Properties**

- Acquired properties by new debt financing and refinancing with the increased loan amount
- Residences: 24 properties
- Acquisition price: JPY14,043mn
- NOI yield: 6.1%
- Averaged age: 7.7 years

## Acquisition Details and Results

## Invincible Investment Corporation

(Note 1) The acquisition fees of the new 24 properties to the Asset Manager are held down as follows. "Acquisition Price (JPY14,043 mn) x 0.01%= JPY1.4 mn".

(Note 2) NOI yield is calculated based on the following formula:

NOI yield (based on Acquisition Price) (%)

= (( Řental Revenues - Property Related Expenses + Depreciation Expenses) / days during the period x 365) / Acquisition Price

Furthermore, the above NOI yield of 6.1% of the new 24 properties is an estimate as of September 26, 2012, calculated based on the number (362 days) calculated

by doubling the number of days under INV's management from January 1, 2013 to June 30, 2013 (181 days).