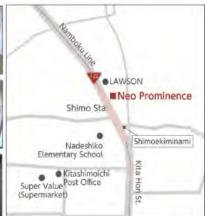

## A76 Neo Prominence

| Location               | 3-21-5 Shimo, Kita Ward,                                              | 3-21-5 Shimo, Kita Ward, Tokyo |              |  |
|------------------------|-----------------------------------------------------------------------|--------------------------------|--------------|--|
| Transport<br>Access    | About 1 minute walk from Shimo Station on Tokyo Metro Namboku<br>Line |                                |              |  |
| Structure & Floors     | Steel-reinforced concrete, roof deck, 12 stories                      | Completion Date                | Apr. 4, 1994 |  |
| Total Leasable<br>Area | 3,574.70 ml                                                           | Total Leasable<br>Units        | 52           |  |
| Appraisal<br>Value     | JPY 1,670 mn                                                          | Acquisition Price              | JPY 1,660 mn |  |
| NOI (Note)             | JPY 27 mn                                                             | Price Per Unit Area            | JPY 8,767    |  |
| Occupancy Rate         | 94.8 %                                                                |                                |              |  |

(Note) The term of calculation of NOI is from Sep. 28, 2012 to Dec. 31, 2012.

- The property is about 1 minute's walk from Shimo Station on the Tokyo Metro Namboku Line
- JR Akabane Station is also an option for residents and so access to places such as Ikebukuro and Shinjuku is also good.
- ☐ The residential units are suitable for families, centering on 3LDK of around 60㎡ (43units).
- ☐ The property is a rental apartment with shops (family restaurant and beauty parlor) on the lower floor.
- Nearby are facilities such as large supermarkets, convenience stores and a post office, making the property excellent also in terms of living convenience. Demand from families is expected that seek rents that are more reasonable than
- downtown areas in addition to the preciousness since there are few competitive properties nearby.

  Pets allowed.
- 2 lifts
- By Seller's expense, implemented large-scale repairs, including outer wall repair, replacement of shared corridor sheet, iron parts paint and waterproof construction