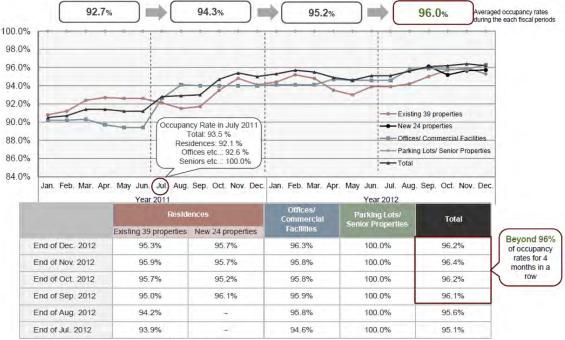

#### Asset Management

- Improved the average occupancy rate compared to the prior fiscal period 18th 19th
- Residences 94.2%→ 95.2%\* (\*of these, occupancy based on the existing 39 properties: 95.0%
- Offices etc. 94.4%→ 95.7%
- Total 95.2% → 96.0%\*

(\*of these, occupancy based on the existing 54 properties: 96.0%)

- Cost reduction of PM/BM fees
   JPY-18mn
- Improved the appraisal values compared to the last time (Jun. 2012/ Sep. 2012)
- Total

JPY73,249mn→JPY**73,483**mn (JPY+234mn/+0.3%)