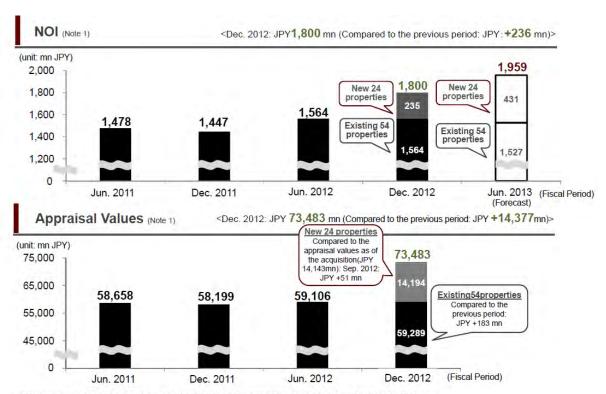

(\*of these, occupancy based on the existing 54 properties: 96.0%)

- Cost reduction of PM/BM fees
   JPY-18mn
- Improved the appraisal values compared to the last time (Jun. 2012/ Sep. 2012)
- Total

JPY73,249mn→JPY**73,483**mn (JPY+234mn/+0.3%)